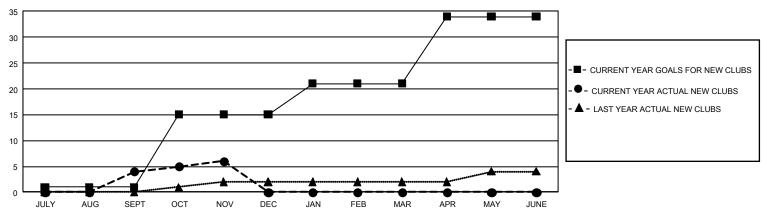

## GMT Constitutional Area 1, Group C

**GMT**: OPEN

REPORT DOES NOT INCLUDE CLUBS IN UNDISTRICTED AREAS.

| Clubs         |               |             |               | Members               |                        |                         |                                                    |  |
|---------------|---------------|-------------|---------------|-----------------------|------------------------|-------------------------|----------------------------------------------------|--|
|               | RESULTS FOR   | R 2019-2020 |               | RESULTS FOR 2019-2020 |                        |                         |                                                    |  |
| QUARTER       | NEW CLUB GOAL | NEW CLUBS   | DROPPED CLUBS | QUARTER MEMI          | BER GROWTH NET<br>GOAL | MEMBER GROWTH<br>ACTUAL | DROPPED<br>MEMBERS ACTUAL<br>(including transfers) |  |
| JULY/AUG/SEPT | 3             | 4           | 3             | JULY/AUG/SEPT         | 1,518                  | 826                     | 860                                                |  |
| OCT/NOV/DEC   | 42            | 2           | 2             | OCT/NOV/DEC           | 1,920                  | 643                     | 712                                                |  |
| JAN/FEB/MAR   | 18            | 0           | 0             | JAN/FEB/MAR           | 2,277                  | 0                       | 0                                                  |  |
| APR/MAY/JUNE  | 39            | 0           | 0             | APR/MAY/JUNE          | 1,653                  | 0                       | 0                                                  |  |

## GOALS AND ACTUAL NEW CLUBS CUMULATIVE

| DROPPED CLUBS: 5 |       | 519 CLUBS OF 1,389 ADDED 1 OR | GENDER DISTRIBUTION             |                 |       |
|------------------|-------|-------------------------------|---------------------------------|-----------------|-------|
|                  |       | MORE NEW MEMBERS              | MALE 27,814 (71.2               |                 |       |
|                  |       |                               | FEMALE                          | 11,223 (28.75%) |       |
| DROPPED MEMBERS  |       |                               |                                 |                 |       |
| DECEASED         | 193   | CLICK HERE FOR CUMULATIVE     | TOTAL FAMILY UNIT MEMBERS       |                 | 7,378 |
| CLUB CANCELLED 0 |       | MEMBERSHIP DATA               |                                 |                 |       |
| OTHER            | 1,379 |                               | FAMILY MEMBERS PAYING HALF DUES |                 | 3,735 |
| TOTAL            | 1,572 |                               |                                 |                 |       |