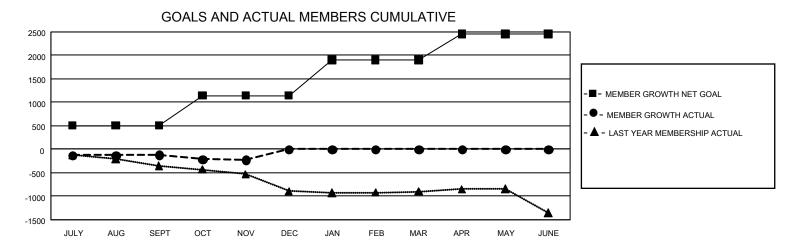

## GMT Constitutional Area 1, Group C

**GMT**: OPEN

REPORT DOES NOT INCLUDE CLUBS IN UNDISTRICTED AREAS.

| Clubs         |               |             |               | Members               |                        |                         |                                                    |  |
|---------------|---------------|-------------|---------------|-----------------------|------------------------|-------------------------|----------------------------------------------------|--|
|               | RESULTS FOR   | R 2019-2020 |               | RESULTS FOR 2019-2020 |                        |                         |                                                    |  |
| QUARTER       | NEW CLUB GOAL | NEW CLUBS   | DROPPED CLUBS | QUARTER MEMI          | BER GROWTH NET<br>GOAL | MEMBER GROWTH<br>ACTUAL | DROPPED<br>MEMBERS ACTUAL<br>(including transfers) |  |
| JULY/AUG/SEPT | 3             | 4           | 3             | JULY/AUG/SEPT         | 1,518                  | 826                     | 860                                                |  |
| OCT/NOV/DEC   | 42            | 2           | 2             | OCT/NOV/DEC           | 1,920                  | 643                     | 712                                                |  |
| JAN/FEB/MAR   | 18            | 0           | 0             | JAN/FEB/MAR           | 2,277                  | 0                       | 0                                                  |  |
| APR/MAY/JUNE  | 39            | 0           | 0             | APR/MAY/JUNE          | 1,653                  | 0                       | 0                                                  |  |

## GOALS AND ACTUAL NEW CLUBS CUMULATIVE

| DROPPED CLUBS: 5 |       | 519 CLUBS OF 1,389 ADDED 1 OR | GENDER DISTRIBUTION             |                 |       |
|------------------|-------|-------------------------------|---------------------------------|-----------------|-------|
|                  |       | MORE NEW MEMBERS              | MALE 27,814 (71.2               |                 |       |
|                  |       |                               | FEMALE                          | 11,223 (28.75%) |       |
| DROPPED MEMBERS  |       |                               |                                 |                 |       |
| DECEASED         | 193   | CLICK HERE FOR CUMULATIVE     | TOTAL FAMILY UNIT MEMBERS       |                 | 7,378 |
| CLUB CANCELLED 0 |       | MEMBERSHIP DATA               |                                 |                 |       |
| OTHER            | 1,379 |                               | FAMILY MEMBERS PAYING HALF DUES |                 | 3,735 |
| TOTAL            | 1,572 |                               |                                 |                 |       |